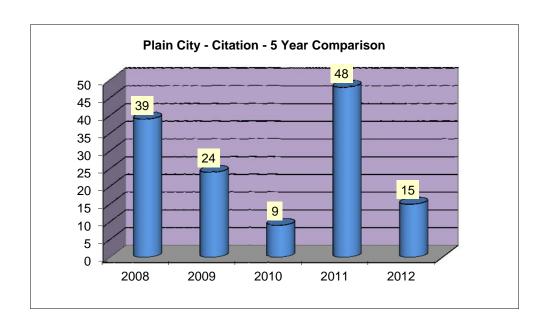

### PLAIN CITY CITATION 5 YEAR COMPARISON FOR THE MONTH OF SEPTEMBER - 2012

| 39   | 24   | 9    | 48   | 15   |
|------|------|------|------|------|
| 2008 | 2009 | 2010 | 2011 | 2012 |