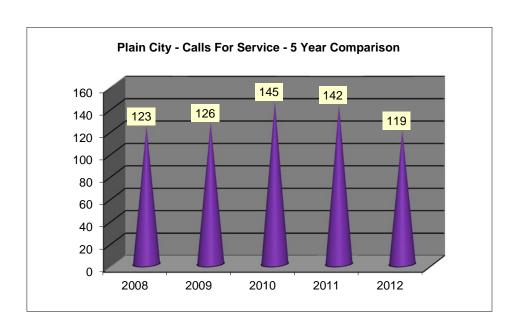

#### PLAIN CITY \*CALLS FOR SERVICE FOR THE MONTH OF SEPTEMBER 2012

| *Calls that | were | received | l at our di | spatch | center | and office | ers were dispatched out |
|-------------|------|----------|-------------|--------|--------|------------|-------------------------|
| 123         |      | 126      | 145         |        | 142    | 119        |                         |
| 2008        |      | 2009     | 2010        | 2      | 2011   | 2012       |                         |